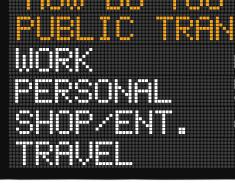

One block

5.7%

Transit Rider Survey '20 23-56 RT

ransit

zation

10%

1%

6

5

22%

3%

7

86%

5%

# trips per week (one way)

14%

39%

31%







Sunday

ONE WAY

20.0%

25.0%

| istance o | of travel 🧨 |
|-----------|-------------|
| < 1 mile  | 3.6%        |

| <1 mile    |  |
|------------|--|
| 1-3 miles  |  |
| 4-5 miles  |  |
| 6-10 miles |  |
| 11+ miles  |  |

D





## Use transit to travel between cities?



#### Modes of transit What is available in your area?

| <b>86%</b> | <b>29%</b> | <b>55%</b> | 73 <sup>%</sup> |
|------------|------------|------------|-----------------|
| Bus        | Rail       | Taxi       | Uber/Lyft       |
| 5%         | 9%         | <b>19%</b> | 20 <sup>%</sup> |
| Trolley    | Ferry      | Subway     | Shuttle         |

### Modes of transit II Which do you reguarly use?

| <b>67%</b><br>Bus | <b>18%</b><br>Rail | <b>22%</b><br>Taxi | <b>51%</b><br>Uber/Lyft |
|-------------------|--------------------|--------------------|-------------------------|
| <b>4</b> %        | 2%                 | <b>14</b> %        | <b>3</b> %              |
| Trolley           | Ferry              | Subway             | Shuttle