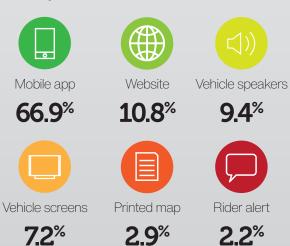

### **Essential** travel information:

Tracking transit Most used devices

Preferred communication platforms for points of interest information