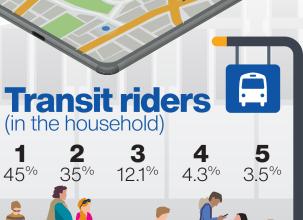

One block

5.7%

Transit Rider Survey '20 23-56 RT

ransit

zation

10%

1%

6

5

22%

3%

7

86%

5%

# trips per week (one way)

14%

39%

31%







Sunday

ONE WAY

20.0%

25.0%

| istance o | of travel 🧨 |
|-----------|-------------|
| < 1 mile  | 3.6%        |

| <1 mile    |  |
|------------|--|
| 1-3 miles  |  |
| 4-5 miles  |  |
| 6-10 miles |  |
| 11+ miles  |  |

D





## Use transit to travel between cities?



#### Modes of transit What is available in your area?

| <b>86%</b> | <b>29%</b> | <b>55%</b> | 73 <sup>%</sup> |
|------------|------------|------------|-----------------|
| Bus        | Rail       | Taxi       | Uber/Lyft       |
| 5%         | 9%         | <b>19%</b> | 20 <sup>%</sup> |
| Trolley    | Ferry      | Subway     | Shuttle         |

### Modes of transit II Which do you reguarly use?

| <b>67%</b><br>Bus | <b>18%</b><br>Rail | <b>22%</b><br>Taxi | <b>51%</b><br>Uber/Lyft |
|-------------------|------