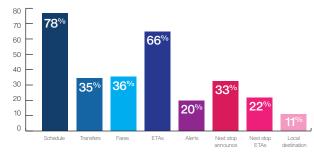

### **Essential** travel information:

Tracking transit Most used devices

Preferred communication platforms for points of interest information