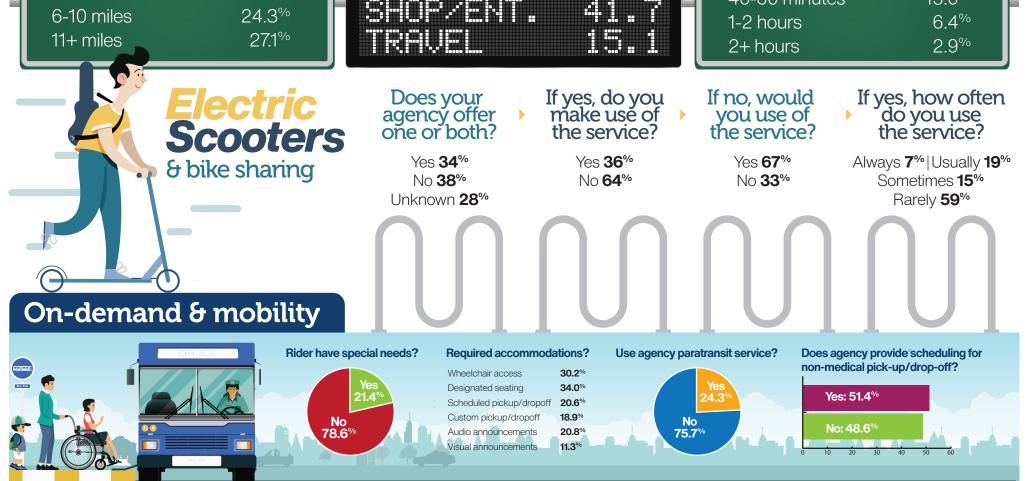

| istance o | of travel 🧨 |
|-----------|-------------|
| < 1 mile  | 3.6%        |

| <1 mile    |  |
|------------|--|
| 1-3 miles  |  |
| 4-5 miles  |  |
| 6-10 miles |  |
| 11+ miles  |  |

D

| Duration of travel 🌈 |                   |  |
|----------------------|-------------------|--|
| 1-14 minutes         | 15.7 <sup>%</sup> |  |
| 16-30 minutes        | 41.1%             |  |
| 31-54 minutes        | 17.9%             |  |
| 46-60 minutes        | 15.0%             |  |
| 1-2 hours            | 6.4%              |  |
| 2+ hours             | 2.9%              |  |