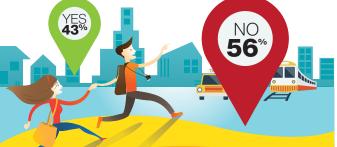

One block

5.7%

Transit Rider Survey '20 23-56 RT

ransit

zation

10%

1%

6

5

22%

3%

7

86%

5%

# trips per week (one way)

14%

39%

31%







Sunday

ONE WAY

20.0%

25.0%

| istance o | of travel 🧨 |
|-----------|-------------|
| < 1 mile  | 3.6%        |

| <1 mile    |  |
|------------|--|
| 1-3 miles  |  |
| 4-5 miles  |  |
| 6-10 miles |  |
| 11+ miles  |  |

D





## Use transit to travel between cities?



#### Modes of transit What is available in your area?

| <b>86%</b> | <b>29%</b> | <b>55%</b> | 73 <sup>%</sup> |
|------------|------------|------------|-----------------|
| Bus        | Rail       | Taxi       | Uber/Lyft       |
| 5%         | 9%         | <b>19%</b> | 20 <sup>%</sup> |
| Trolley    | Ferry      | Subway     | Shuttle         |

### Modes of transit II Which do you reguarly use?

| <b>67%</b><br>Bus | <b>18%</b><br>Rail | <b>22%</b><br>Taxi | <b>51%</b><br>Uber/Lyft |
|-------------------|--------------------|--------------------|-------------------------|
| <b>4</b> %        | 2%                 | <b>14</b> %        | <b>3</b> %              |
| Trolley           | Ferry              | Subway             | Shuttle                 |

| Duration of travel 🌈 |