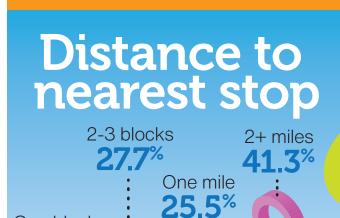

One block

5.7%

Transit Rider Survey '20 23-56 RT

ransit

zation

10%

1%

6

5

22%

3%

7

86%

5%

# trips per week (one way)

14%

39%

31%







Sunday

ONE WAY

20.0%

25.0%

| istance o | of travel 🧨 |
|-----------|-------------|
| < 1 mile  | 3.6%        |

| <1 mile    |  |
|------------|--|
| 1-3 miles  |  |
| 4-5 miles  |  |
| 6-10 miles |  |
| 11+ miles  |  |

D





## Use transit to travel between cities?



#### Modes of transit What is available in your area?

| <b>86%</b> | <b>29%</b> | <b>55%</b> | 73 <sup>%</sup> |
|------------|------------|------------|-----------------|
| Bus        | Rail       | Taxi       | Uber/Lyft       |
| 5%         | 9%         | <b>19%</b> | 20 <sup>%</sup> |
| Trolley    | Ferry      | Subway     | Shuttle         |

### Modes of transit II Which do you reguarly use?

| <b>67%</b><br>Bus | <b>18%</b><br>Rail | <b>22%</b><br>Taxi | <b>51%</b><br>Uber/Lyft |
|-------------------|----