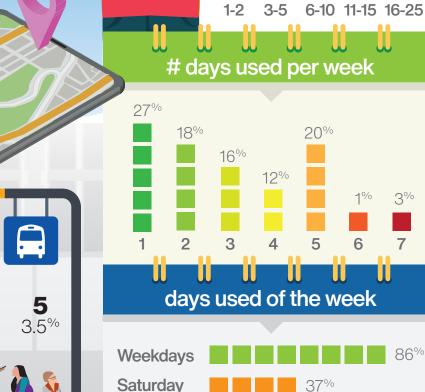

5

22%

3%

7

86%

5%

# trips per week (one way)

14%

39%

31%

Sunday

ONE WAY

20.0%

25.0%