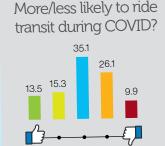

## The impact of the COVID pandemic on rider attitudes:

Why are you more likely to ride?

lealth reasons **29**% Vehicle loss 23%

Why are you less likely to ride? Health reasons 89%

What could your agency have done better?