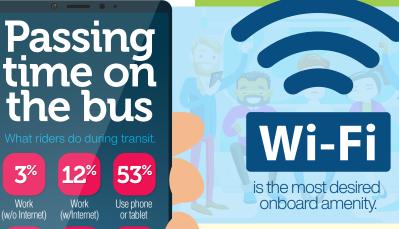

## Top 3 areas for improvement:

**15**%

**15**%

8%

2%

Onboard

8%

Use onboard Wi-Fi