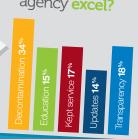

le position

22% Arrival prediction

17% Service alerts

(13% of riders do not use an app)



# Ride hailing services



Are you likely use a TNC to take you from your house/work to the nearest transit stop?

53.6%

Likely

If **likely**, which factor most influences your choice?

**30**% Cost **26**% Availability

**16**% Time from hail to arrival

If **unlikely**, which factor most influences your choice?

**33**% Cost

15<sup>%</sup> Safety/security

**12**<sup>%</sup> Availability

## The impact of the COVID pandemic on rider attitudes:



Why are you more likely to ride?

lealth reasons **29**% Vehicle loss 23%

Why are you less likely to ride? Health reasons 89%

What could your agency have done better?

ducation 15% ervice cuts 17% 14% Updates **18**%

Where did your agency excel?





## Fare payment

HOW DO YOU PREFER TO PAY?

Cash 10%

Prepaid fare/pass 30% Contactless payment 25% Other 3%

Credit/debit card 28% Station kiosk 4%

Email **39**%

Transit 411

How do you prefer to receive infomation?

Text message **54**% App alert **32**%

Website 41% Social media 20% Station signs 19%