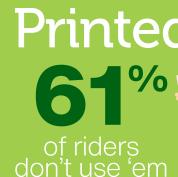

NO

# Social Media

Do you follow your transit agency on social media?

Yes 67%

Yes 33%

What don't you follow your transit agency on social media?

- ▶ Don't want cluttered newsfeed **59**%
- ▶ Not on social media 20%
- ▶ Not on my preferred platform **7**%
- ▶ My agency not on social media 4%

What information do you hope to find?

Schedule updates 51%

Service updates 26%

Make complaints 17%

Which social media platforms do you use to follow your transit agency?



Facebook 71%



Twitter 40%



LinkedIn 20%



Snapchat 14%

## Top 3 areas for improvement:



**15**%



**15**%

8%





2%

Onboard

8%

Use onboard Wi-Fi

91%

Use personal data plan



Printed prefer to use mobile apps



# 8% Trip planning

### **MUST HAVE** bus tracking app features

29% Vehicle position

22% Arrival prediction

17% Service alerts

(13% of riders do not use an app)



# Ride hailing services



Are you likely use a TNC to take you from your house/work to the nearest transit stop?

53.6%

Likely

If **likely**, which factor most influences your choice?

**30**% Cost **26**% Availability

**16**% Time from hail to arrival

If **unlikely**, which factor most influences your choice?

**33**% Cost

15<sup>%</sup> Safety/security

**12**<sup>%</sup> Availability

## The impact of the COVID pandemic on rider attitudes:



Why are you more likely to ride?

lealth reasons **29**% Vehicle loss 23%

Why are you less likely to ride? Health reasons 89%

What coul